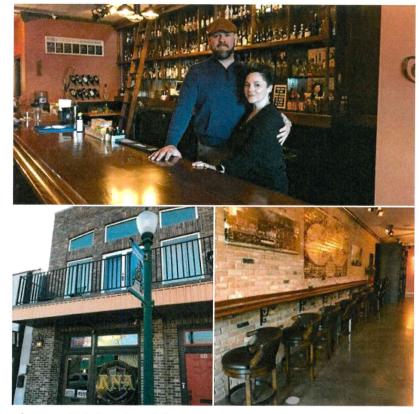

# Mineola Main Street Amtrak Fest

Published by Doris Newman · February 21 at 5:32 PM ·

Mineola Main Street is happy to have RNA Tavern as part of our business district. The bourbon bar, cigar lounge has been open about a month now every day of the week. Owners are Jamie McPherson and Daisy Bandle. The tastefully renovated tavern is adding to the night life downtown, as well as a place to socialize, with bands playing from 4-7 p.m. on Sundays as well on some Fridays and Saturdays. The tavern features top shelf liquor and offers Service Industry Sunday with 20 percent off. Check out their events page for performers, which includes Garrett Hudgins tonight starting at 8 p.m.