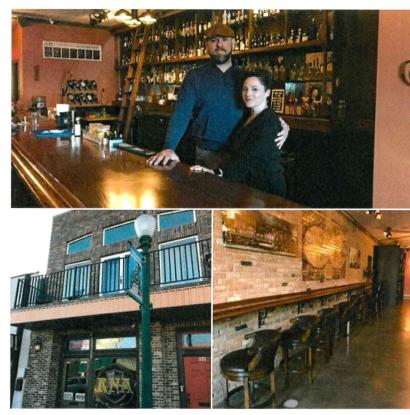

# Mineola Main Street Amtrak Fest

Published by Doris Newman · February 21 at 5:32 PM ·

Mineola Main Street is happy to have RNA Tavern as part of our business district. The bourbon bar, cigar lounge has been open about a month now every day of the week. Owners are Jamie McPherson and Daisy Bandle. The tastefully renovated tavern is adding to the night life downtown, as well as a place to socialize, with bands playing from 4-7 p.m. on Sundays as well on some Fridays and Saturdays. The tavern features top shelf liquor and offers Service Industry Sunday with 20 percent off. Check out their events page for performers, which includes Garrett Hudgins tonight starting at 8 p.m.

#### Mineola Main Street Amtrak Fest Published by Doris Newman · February 21 at 5:32 PM ·

Mineola Main Street is happy to have RNA Tavern as part of our business district. The bourbon bar, cigar lounge has been open about a month now every day of the... See More