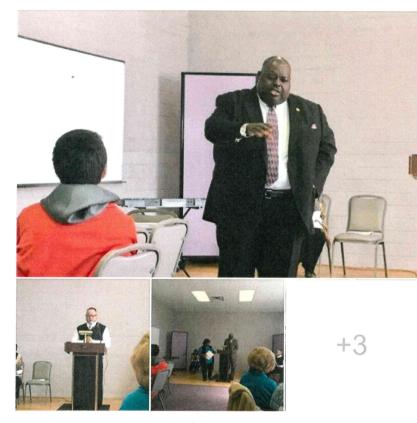

#### Mineola, Tx Historical Museum

Published by Lynn Kitchens · February 17 at 2:11 PM ·

Come join the Mineola Historical Museum on Wed. Feb 26 at Addie McFarland Center from 12:30 - 1:30 p.m. in an informative program to celebrate Black History Month in Mineola, TX. #MineolaTexas #MineolaHistoricalMuseum

# Celebrating Black History Month

# MINEOLA HISTORICAL MUSEUM HOSTS

A BLACK HISTORY MONTH PROGRAM

# Wednesday Feb. 26, 2020 12:30 to 1:30 p.m.

**Addie McFarland Center 708 South Stone Street** Mineola, TX

# "Then and Now"

Featuring:

**TILLMAN COOKE** Retired educator of over three decades.

#### CARLIST BRINKLEY

Mineola Civic Center Board member: Former school board member; Retired US Military; US Postal Service

# CAPTAIN GARY PINKERTON Director of Pretrial Release and Personal Bond Officer for Smith County Courthouse.

#### Music by Rose Johnson.

Refreshments will be served.

Please join the Mineola Historical Museum Board of Directors for this free program on Mineola history.

Get More Likes, Comments and Shares When you boost this post, you'll show it to more people.

0 Report as Spam 0 Unlike Page

10

537

People Reached

Like

Mineola, Tx Historical Museum is with Mercy L. Rushing and 6 others.

Published by Doris Newman · February 26 at 5:19 PM ·

The Mineola Historical Museum thanks Captain Gary Pinkerton, Carlist Brinkley, Tillman Cook and Rose Johnson for bringing a most interesting and inspiring Black History Month program this afternoon at McFarland Center. We are also very happy that Coach Self and Jim Phillips brought students to enjoy this wonderful program! Our board is also appreciative to McFarland Center for the refreshments!