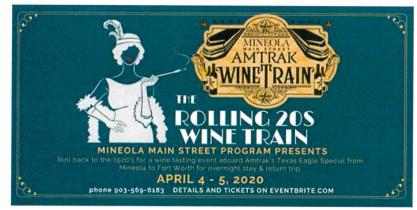

#### Mineola Main Street Amtrak Fest

Published by Doris Newman · February 14 at 11:00 AM ·

The Mineola Main Street Wine Train can be your special something to look forward to this spring! Go online here to order your tickets and find the link to take advantage our special group rate on the hotel in downtown Fort Worth that offers a complimentary hot breakfast buffet!

https://www.eventbrite.com/e/2020-mineola-amtrak-wine-fest-...