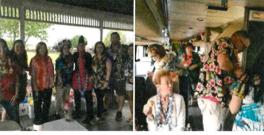

# Mineola Main Street Amtrak Fest is with Misty McKenzie Hooks and Allison Dobbs Utley.

Published by Doris Newman · February 12 at 2:41 PM ·

You don't want to be left behind! The Mineola Main Street Amtrak Wine Train is a little over seven weeks away! Get your tickets while they're still available. These are just some fun moments captured on our train from our earliest years through last year! Go to Eventbrite Mineola Amtrak Wine Fest "Rolling 20s" to join us!