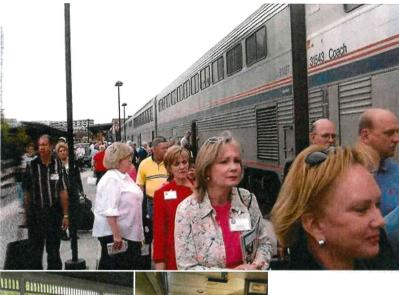

# Mineola Texas

Published by Doris Newman · February 28 at 4:17 PM ·

Come to Mineola, board Amtrak at our beautiful historic depot, sip wine served by our Main Street Board while riding the train to Ft Worth. The hotel we're staying at is just a block away from the train station and many attractions are within walking distance or a short trolley ride away. Come join the fun! https://www.google.com/search...